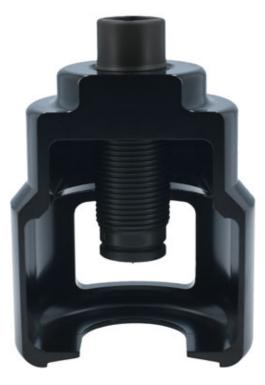

## 'Pitman' Arm Puller 58mm - for Scania, DAF HGV

The Laser 8457 steering drop arm puller (Pitman Arm) is sized specifically to fit DAF and Scania trucks requiring a 58mm puller.

## **Additional Information**

- · Applications include: DAF and Scania trucks.
- · Puller body with window to allow clear view for alignment. Jaw width: 58mm.
- Designed to be used with 3/4"D socketry.
- Manufactured from chrome molybdenum with black phosphate finish. Power tool safe.
- Always keep the force screw clean and lubricated with molybdenum disulphide grease.