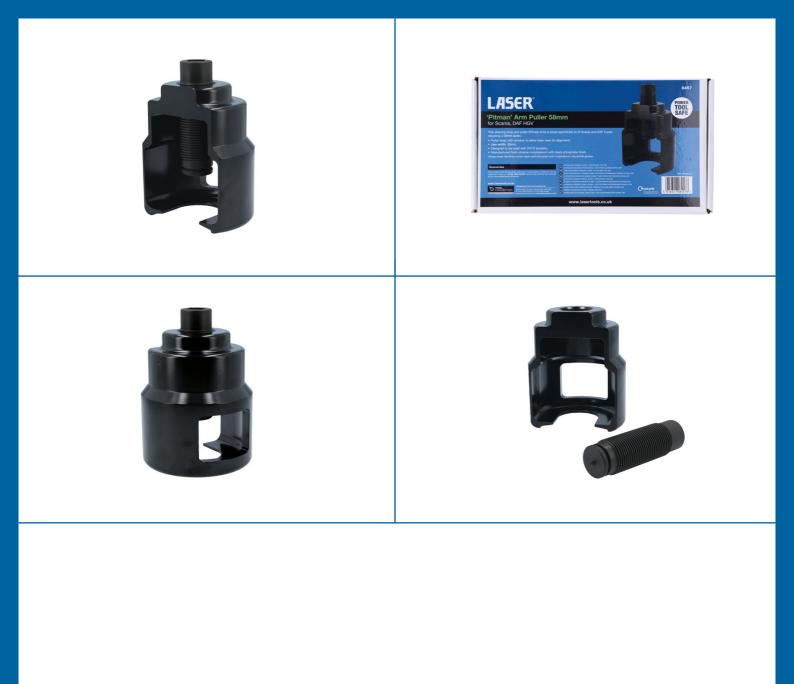

## 'Pitman' Arm Puller 58mm - for Scania, DAF HGV

The Laser 8457 steering drop arm puller (Pitman Arm) is sized specifically to fit DAF and Scania trucks requiring a 58mm puller.

## **Additional Information**

- · Applications include: DAF and Scania trucks.
- · Puller body with window to allow clear view for alignment. Jaw width: 58mm.
- Designed to be used with 3/4"D socketry.
- Manufactured from chrome molybdenum with black phosphate finish. Power tool safe.
- Always keep the force screw clean and lubricated with molybdenum disulphide grease.